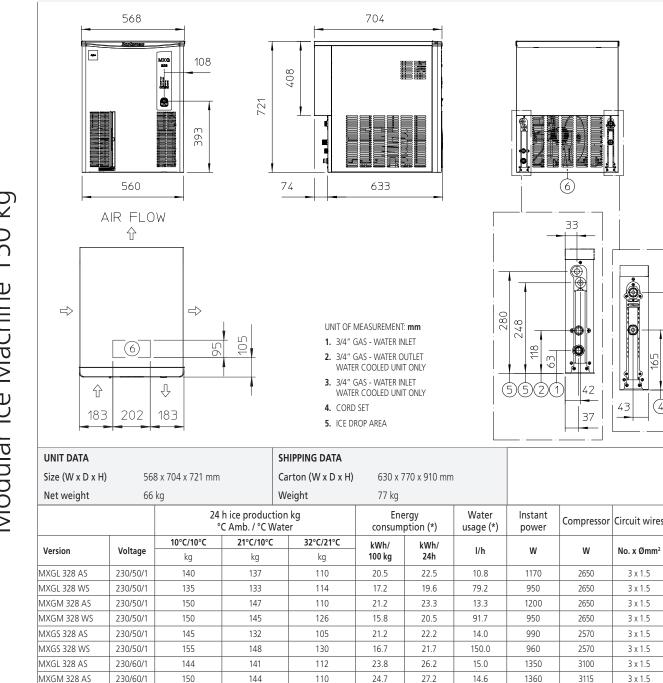

## Modular Ice Machine 150 kg

| <b>Scotsman</b> <sup>®</sup> |
|------------------------------|
| Ice Systems                  |

| Item #:   |  |
|-----------|--|
| Project:  |  |
| Quantity: |  |
|           |  |

## MXG 328 XSafe Modular Ice Machine 150 kg

Item #: Project: Quantity:

268

00

(4)

Max. fuse

size

А

16

16

16

16

16

16

16

16

16

16

16

(\*) Data refer to 32°C Amb. / 21°C Water temperature conditions

150

165

165

144

152

152

130

130

130

230/60/1

230/60/1

230/60/1

MXGM 328 WS

MXGS 328 AS

MXGS 328 WS

Modular Ice Machine 150 kg

20.0

20.8

20.8

26.0

27.0

27.0

125.0

160.4

160.4

1200

1200

1200

3115

3115

3115

3 x 1.5

3 x 1.5

3 x 1.5