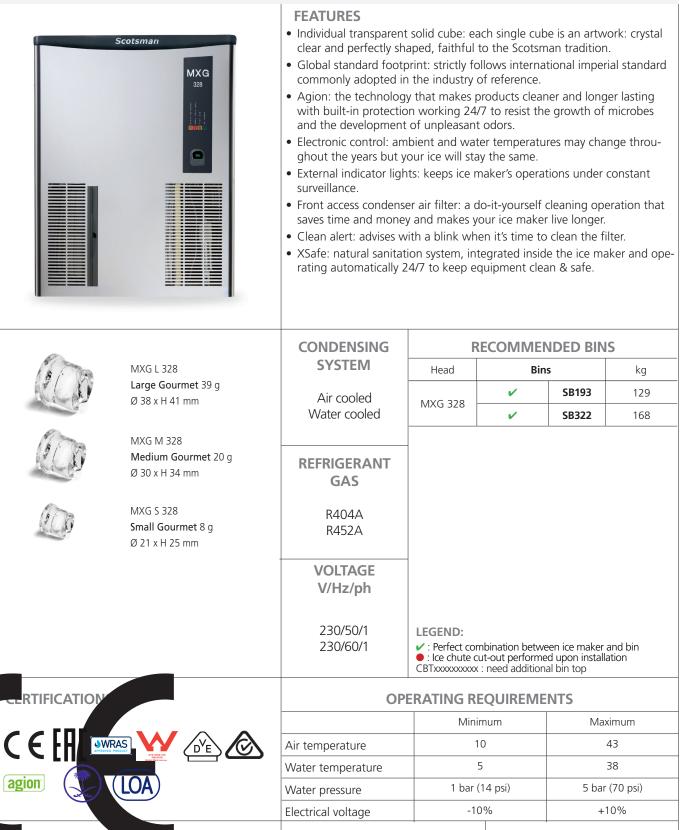

## MXG 328 XSafe

## Modular Ice Machine 150 kg

| <b>Scotsman</b> <sup>®</sup> |
|------------------------------|
| Ice Systems                  |

| Item #:   |  |
|-----------|--|
| Project:  |  |
| Quantity: |  |
|           |  |